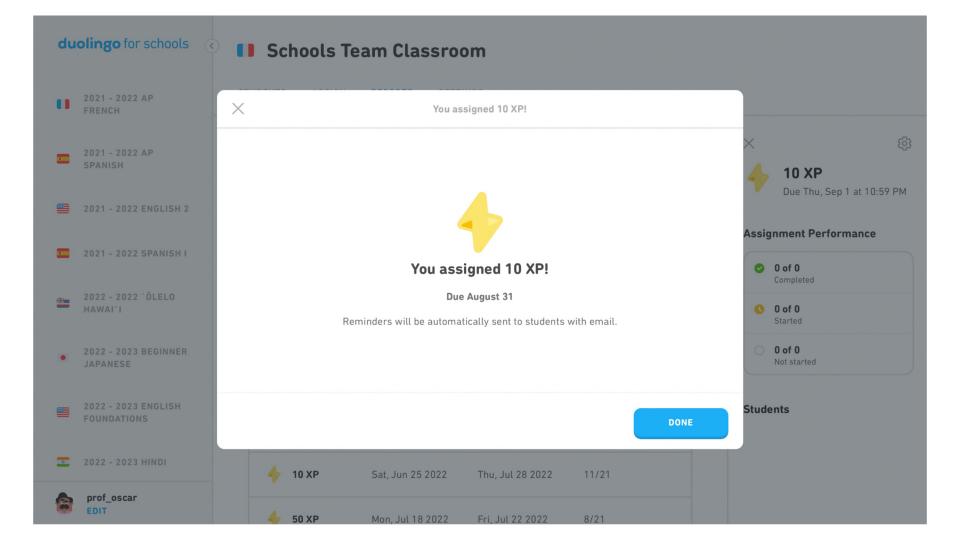

## creating and managing assignments

**Duolingo for Schools** 

#### Schools Team Classroom

the student experience

| ≡ 附 Gmail        | Q Search in mail                                                     | ·····································                                                    | Ø 🅸 🏭                          | Ş  |  |
|------------------|----------------------------------------------------------------------|------------------------------------------------------------------------------------------|--------------------------------|----|--|
| Compose          |                                                                      |                                                                                          | 1 of 6 < > 📷 🗸                 | 31 |  |
|                  | Duolingo <no-reply@duolingo.com> Unsubscribe</no-reply@duolingo.com> |                                                                                          | 11:27 PM (2 minutes ago) 😤 🕤 🗄 |    |  |
| 🖬 Inbox          | to me 👻                                                              |                                                                                          |                                |    |  |
| Snoozed          |                                                                      |                                                                                          |                                |    |  |
| ➢ Sent           |                                                                      | duolingo for schools                                                                     |                                |    |  |
| Drafts           |                                                                      |                                                                                          |                                | 8  |  |
| Categories       |                                                                      |                                                                                          |                                |    |  |
| ✓ More           |                                                                      |                                                                                          |                                |    |  |
| Labels Paperwork | +                                                                    |                                                                                          |                                | +  |  |
| Sentimental      |                                                                      |                                                                                          |                                |    |  |
|                  | a                                                                    | Mr. Oscar just created a new<br>assignment. You have 24 days to<br>earn 10 XP in French. |                                |    |  |

#### **Past Assignments Performance**