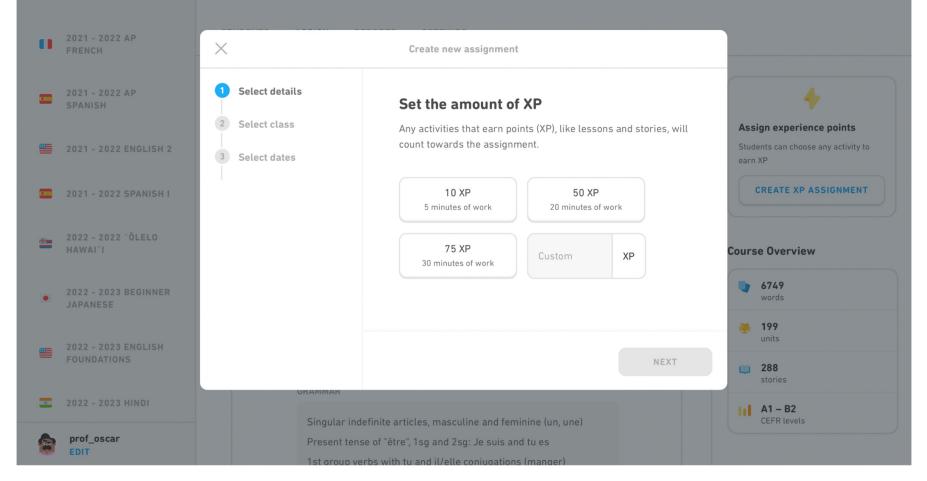

## creating and managing assignments

**Duolingo for Schools** 

#### Schools Team Classroom

the student experience

| ≡ 附 Gmail        | Q Search in mail                                                     | ·····································                                                    | Ø 🅸 🏭                          | Ş  |  |
|------------------|----------------------------------------------------------------------|------------------------------------------------------------------------------------------|--------------------------------|----|--|
| Compose          |                                                                      |                                                                                          | 1 of 6 < > 📷 🗸                 | 31 |  |
|                  | Duolingo <no-reply@duolingo.com> Unsubscribe</no-reply@duolingo.com> |                                                                                          | 11:27 PM (2 minutes ago) 😤 🕤 🗄 |    |  |
| 🖬 Inbox          | to me 👻                                                              |                                                                                          |                                |    |  |
| Snoozed          |                                                                      |                                                                                          |                                |    |  |
| ➢ Sent           |                                                                      | duolingo for schools                                                                     |                                |    |  |
| Drafts           |                                                                      |                                                                                          |                                | 8  |  |
| Categories       |                                                                      |                                                                                          |                                |    |  |
| ✓ More           |                                                                      |                                                                                          |                                |    |  |
| Labels Paperwork | +                                                                    |                                                                                          |                                | +  |  |
| Sentimental      |                                                                      |                                                                                          |                                |    |  |
|                  | a                                                                    | Mr. Oscar just created a new<br>assignment. You have 24 days to<br>earn 10 XP in French. |                                |    |  |